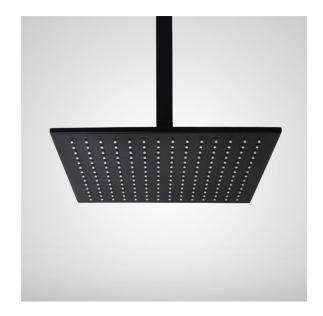

## BATHSELECT 16" DARK OIL RUBBED BRONZE/MATTE **BLACK SQUARE COLOR CHANGING LED RAIN SHOWER HEAD SPECS**

## **Shower Head Size:**

16"

Flow Rate

16"

2.5 GPM / 9.5 LPM (rain Shower);

The LED light will change its color by detecting water temperature:

0-30°C (32-86°F): Blue LED

30-40°C (86-104°F): Green LED 40-50°C (104-122°F): Red LED